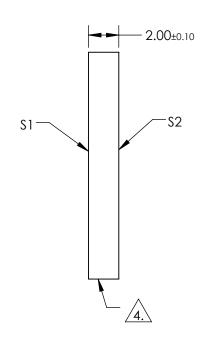

## NOTES:

1. SUBSTRATE: SAPPHIRE (AL2O3) DO NOT MANUFACTURE PARTS TO THIS DRAWING

- 2. SURFACE S2 TO BE PARALLEL WITH SURFACE S1 TO WITHIN ≤ 3.5 ARCMIN
- 3. COATING (APPLY ACROSS CLEAR APERTURE)

S1 & S2: R(AVG) <1.5% @ 2000-5000nm R(ABS) <3.0% @ 2000-5000nm R(AVG) <1.75% @ 2000-4000nm

FINE GRIND SURFACE

5. ROHS COMPLIANT

|                                                 | \$1                                       | \$2                  |  |
|-------------------------------------------------|-------------------------------------------|----------------------|--|
| SHAPE                                           | PLANO                                     | PLANO                |  |
| CLEAR APERTURE                                  | Ø13.50                                    | 50 Ø13.50            |  |
| SURFACE FLATNESS                                | 2λ                                        | 2λ 2λ                |  |
| SURFACE ROUGHNESS                               | 0.1 MICRONS PER INCH                      | 0.1 MICRONS PER INCH |  |
| SURFACE QUALITY                                 | 80-50                                     | 80-50                |  |
| BIREFRINGENCE (n <sub>o</sub> -n <sub>e</sub> ) | 0.008                                     | 0.008                |  |
| BEVEL                                           | PROTECTIVE AS NEEDED PROTECTIVE AS NEEDED |                      |  |