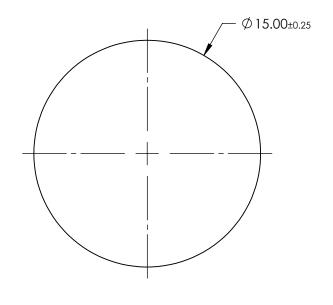

FINE GRIND SURFACE

5. ROHS COMPLIANT

|                                                 | \$1                                       | \$2                  |  |
|-------------------------------------------------|-------------------------------------------|----------------------|--|
| SHAPE                                           | PLANO                                     | PLANO                |  |
| CLEAR APERTURE                                  | Ø13.50                                    | 50 Ø13.50            |  |
| SURFACE FLATNESS                                | 2λ                                        | 2λ 2λ                |  |
| SURFACE ROUGHNESS                               | 0.1 MICRONS PER INCH                      | 0.1 MICRONS PER INCH |  |
| SURFACE QUALITY                                 | 80-50                                     | 80-50                |  |
| BIREFRINGENCE (n <sub>o</sub> -n <sub>e</sub> ) | 0.008                                     | 0.008                |  |
| BEVEL                                           | PROTECTIVE AS NEEDED PROTECTIVE AS NEEDED |                      |  |