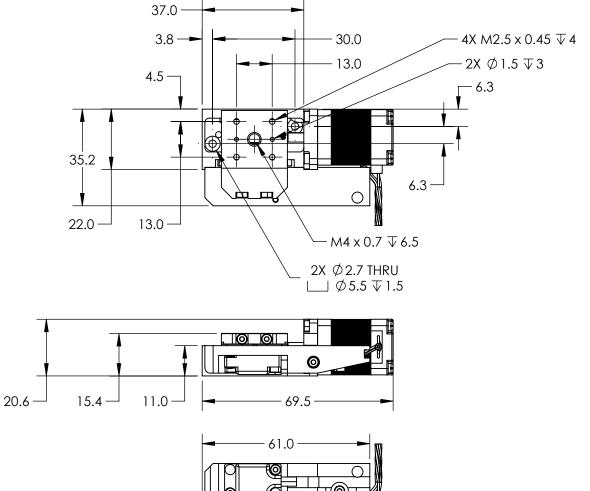

## NOTES:

- 1. TYPE OF MOVEMENT: Linear (X) TRAVEL (mm): 10
- 2. TYPE OF DRIVE: Stepping Motor TYPE OF MOTOR: 2-Phase Stepper
- 3. LOAD CAPACITY (kg): 1
- 4. RESOLUTION (um): 0.5
- 5. PITCH (urad): ±150 YAW (urad): ±150 ACCURACY (um): 3 FLATNESS (um): ±2.5
- 6. SPEED (mm/s): Maximum: 5
- 7. REPEATABILITY (um): Bi-directional: ±1 Uni-directional: 1

FOR INFORMATION ONLY:
DO NOT MANUFACTURE
PARTS TO THIS DRAWING

SPECIFICATIONS SUBJECT TO CHANGE WITHOUT NOTICE DIMENSIONS ARE FOR REFERENCE ONLY

| <b>Control</b> Edmund Optics |
|------------------------------|
|------------------------------|

| THIRD ANGLE PROJECTION |    | TITLE  | 10mm Travel Precision Compact Motorized<br>Stage |                 |
|------------------------|----|--------|--------------------------------------------------|-----------------|
| ALL DIMS IN            | mm | DWG NO | 88553                                            | SHEET<br>1 OF 1 |