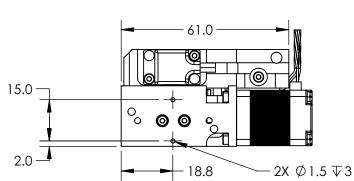

## NOTES:

- 1. TYPE OF MOVEMENT: Linear (X) TRAVEL (mm): 10
- 2. TYPE OF DRIVE: Stepping Motor TYPE OF MOTOR: 2-Phase Stepper
- 3. LOAD CAPACITY (kg): 1
- 4. RESOLUTION (um): 0.5
- 5. PITCH (urad): ±150 YAW (urad): ±150 ACCURACY (um): 3 FLATNESS (um): ±2.5
- 6. SPEED (mm/s): Maximum: 5
- 7. REPEATABILITY (um): Bi-directional: ±1 Uni-directional: 1

FOR INFORMATION ONLY:
DO NOT MANUFACTURE
PARTS TO THIS DRAWING

SPECIFICATIONS SUBJECT TO CHANGE WITHOUT NOTICE DIMENSIONS ARE FOR REFERENCE ONLY

| <b>Control</b> Edmund Optics |
|------------------------------|
|------------------------------|

| THIRD ANGLE PROJECTION |    | TITLE  | 10mm Travel Precision Compact Motorized<br>Stage |                 |
|------------------------|----|--------|--------------------------------------------------|-----------------|
| ALL DIMS IN            | mm | DWG NO | 88553                                            | SHEET<br>1 OF 1 |