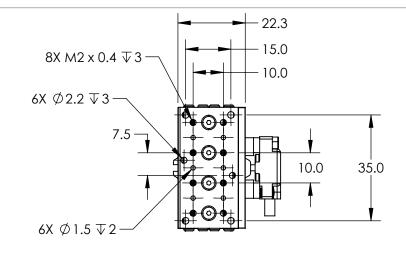

## NOTES:

- 1. TYPE OF MOVEMENT: Linear (X) TRAVEL (mm): 26
- 2. TYPE OF DRIVE: Ultrasonic Motor
- 3. LOAD CAPACITY (kg): 2 (Horizontal)
- 4. RESOLUTION (um): 0.5 Typ. (Open Loop)
- 5. PITCH (urad): 80 YAW (urad): 80 FLATNESS (um): 1.5
- 6. SPEED (mm/s): 2 Max with #88-552
- 7. REPEATABILITY (um): Bi-directional: ±1.0 Uni-directional: 1.0
- 8. NOTE Use with Piezo Positioning Stage Controller #88-552

## **Edmund Optics**®

FOR INFORMATION ONLY:
DO NOT MANUFACTURE
PARTS TO THIS DRAWING

SPECIFICATIONS SUBJECT TO CHANGE WITHOUT NOTICE DIMENSIONS ARE FOR REFERENCE ONLY

| THIRD ANGLE PROJECTION |    | TITLE  | 26mm Travel Piezo Positioning Stage |                 |
|------------------------|----|--------|-------------------------------------|-----------------|
| ALL DIMS IN            | mm | DWG NO | 88549                               | SHEET<br>1 OF 1 |