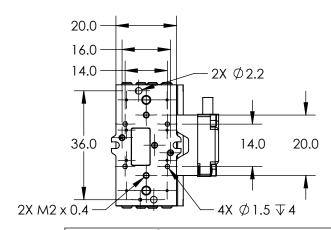

## NOTES:

- 1. TYPE OF MOVEMENT: Linear (X) TRAVEL (mm): 26
- 2. TYPE OF DRIVE: Ultrasonic Motor
- 3. LOAD CAPACITY (kg): 2 (Horizontal)
- 4. RESOLUTION (um): 0.5 Typ. (Open Loop)
- 5. PITCH (urad): 80 YAW (urad): 80 FLATNESS (um): 1.5
- 6. SPEED (mm/s): 2 Max with #88-552
- 7. REPEATABILITY (um): Bi-directional: ±1.0 Uni-directional: 1.0
- 8. NOTE Use with Piezo Positioning Stage Controller #88-552

## **Edmund Optics**®

FOR INFORMATION ONLY:
DO NOT MANUFACTURE
PARTS TO THIS DRAWING

SPECIFICATIONS SUBJECT TO CHANGE WITHOUT NOTICE DIMENSIONS ARE FOR REFERENCE ONLY

| THIRD ANGLE PROJECTION |    | TITLE  | 26mm Travel Piezo Positioning Stage |                 |
|------------------------|----|--------|-------------------------------------|-----------------|
| ALL DIMS IN            | mm | DWG NO | 88549                               | SHEET<br>1 OF 1 |