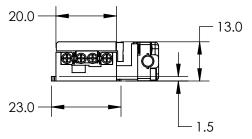

## NOTES:

- 1. TYPE OF MOVEMENT: Linear (X) TRAVEL (mm): 26
- 2. TYPE OF DRIVE: Ultrasonic Motor
- 3. LOAD CAPACITY (kg): 2 (Horizontal)
- 4. RESOLUTION (um): 0.5 Typ. (Open Loop)
- 5. PITCH (urad): 80 YAW (urad): 80 FLATNESS (um): 1.5
- 6. SPEED (mm/s): 2 Max with #88-552
- 7. REPEATABILITY (um): Bi-directional: ±1.0 Uni-directional: 1.0
- 8. NOTE Use with Piezo Positioning Stage Controller #88-552

## **Edmund Optics**®

FOR INFORMATION ONLY:
DO NOT MANUFACTURE
PARTS TO THIS DRAWING

SPECIFICATIONS SUBJECT TO CHANGE WITHOUT NOTICE DIMENSIONS ARE FOR REFERENCE ONLY

| THIRD ANGLE PROJECTION |    | TITLE  | 26mm Travel Piezo Positioning Stage |                 |
|------------------------|----|--------|-------------------------------------|-----------------|
| ALL DIMS IN            | mm | DWG NO | 88549                               | SHEET<br>1 OF 1 |