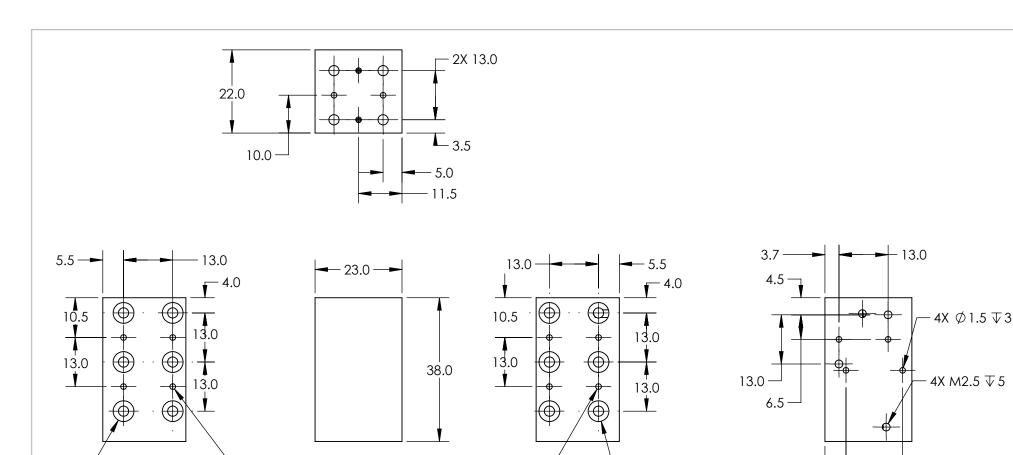

4X M2.5 x 30mm CLEARANCE FOR SLOTTED CHEESE HEAD

13.0

5.5

SPECIFICATIONS SUBJECT TO CHANGE WITHOUT NOTICE DIMENSIONS ARE FOR REFERENCE ONLY

5.6 —

6X M2.5 x 16mm CLEARANCE

FOR SHCS

**- 15.0** 

## **Edmund Optics®**

FOR INFORMATION ONLY:
DO NOT MANUFACTURE
PARTS TO THIS DRAWING

4X Ø 1.5 ▼ 3 −

6X M2.5 x 16mm CLEARANCE

FOR SHCS

| THIRD ANGLE PROJECTION |    | TITLE  | X-Z Axis Adapter Set for Precision Compact<br>Motorized Stage |                 |
|------------------------|----|--------|---------------------------------------------------------------|-----------------|
| ALL DIMS IN            | mm | DWG NO | 63445                                                         | SHEET<br>1 OF 1 |