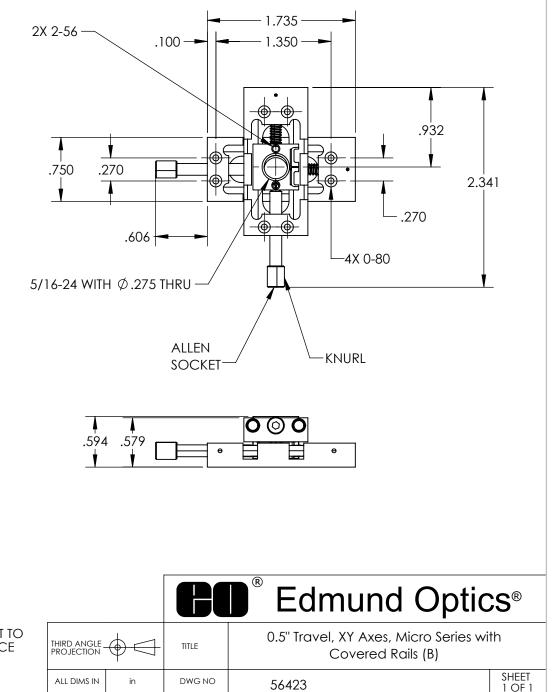

## NOTES:

- 1. TYPE OF MOVEMENT: Two Axis (XY) TRAVEL (in): 0.5
- 2. TYPE OF DRIVE: Fine Screw: No Graduations DRIVE ORIENTATION: Center Drive
- LOAD CAPACITY (kg): 0.34 Direct Top or Side 1 Push 0.170-0.567 Retract (Extended or Compressed)
- 4. RESOLUTION (um): 0.5
- 5. MAXIMUM RUN-OUT (um): 1.5
- LEADSCREW PITCH(mm): 80 TPI screw pitch PITCH: 80 TPI screw pitch ACCURACY(um): 1.5
- 7. RETURN FORCE, EXTENDED TO COMPRESSED(g):170-567
- 8. WOBBLE(mrad): 0.01
- 9. All tolerances are based on a standard orientation and individual stage.

FOR INFORMATION ONLY: DO NOT MANUFACTURE PARTS TO THIS DRAWING

## SPECIFICATIONS SUBJECT TO CHANGE WITHOUT NOTICE DIMENSIONS ARE FOR REFERENCE ONLY