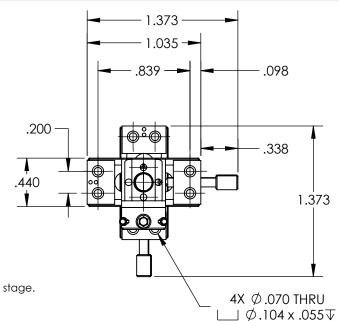

## NOTES:

- 1. TYPE OF MOVEMENT: Three Axis (XYZ) TRAVEL (in): 0.125
- 2. TYPE OF DRIVE: Fine Screw: No Graduations DRIVE ORIENTATION: Center Drive
- LOAD CAPACITY (kg):
   0.25 Direct Top or Side
   0.5 Push
   0.113-0.312 Retract (Extended or Compressed)
- 4. RESOLUTION (um): 0.5
- 5. MAXIMUM RUN-OUT (um): 1
- 6. LEADSCREW PITCH(mm): 80 TPI screw pitch PITCH: 80 TPI screw pitch ACCURACY(um): 1
- 7. RETURN FORCE, EXTENDED TO COMPRESSED(g):113-312
- 8. WOBBLE(mrad): 0.01
- 9. All tolerances are based on a standard orientation and individual stage.