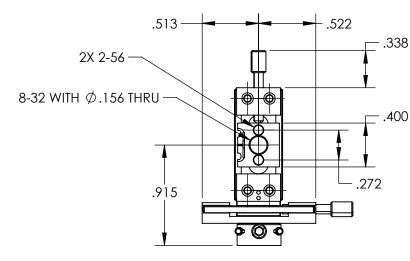

## NOTES:

- 1. TYPE OF MOVEMENT: Three Axis (XYZ) TRAVEL (in): 0.125
- 2. TYPE OF DRIVE: Fine Screw: No Graduations DRIVE ORIENTATION: Center Drive
- LOAD CAPACITY (kg):
   0.25 Direct Top or Side
   0.5 Push
   0.113-0.312 Retract (Extended or Compressed)
- 4. RESOLUTION (um): 0.5
- 5. MAXIMUM RUN-OUT (um): 1
- 6. LEADSCREW PITCH(mm): 80 TPI screw pitch PITCH: 80 TPI screw pitch ACCURACY(um): 1
- 7. RETURN FORCE, EXTENDED TO COMPRESSED(g):113-312
- 8. WOBBLE(mrad): 0.01
- 9. All tolerances are based on a standard orientation and individual stage.