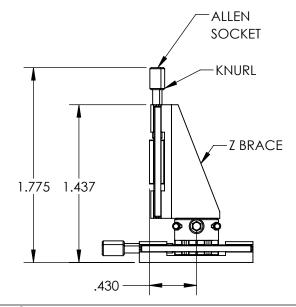

## NOTES:

- 1. TYPE OF MOVEMENT: Three Axis (XYZ) TRAVEL (in): 0.125
- 2. TYPE OF DRIVE: Fine Screw: No Graduations DRIVE ORIENTATION: Center Drive
- LOAD CAPACITY (kg):
   0.25 Direct Top or Side
   0.5 Push
   0.113-0.312 Retract (Extended or Compressed)
- 4. RESOLUTION (um): 0.5
- 5. MAXIMUM RUN-OUT (um): 1
- 6. LEADSCREW PITCH(mm): 80 TPI screw pitch PITCH: 80 TPI screw pitch ACCURACY(um): 1
- 7. RETURN FORCE, EXTENDED TO COMPRESSED(g):113-312
- 8. WOBBLE(mrad): 0.01
- 9. All tolerances are based on a standard orientation and individual stage.