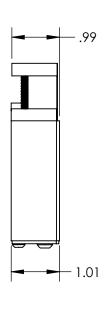

## NOTES:

- MATERIAL: STAINLESS STEEL AND
  BLACK ANODIZED ALUMINUM
- 2. MAX TRAVEL DISTANCE: 13mm
- 3. RoHS: EXEMPT

SPECIFICATIONS SUBJECT TO CHANGE WITHOUT NOTICE DIMENSIONS ARE FOR REFERENCE ONLY

## FOR INFORMATION ONLY: DO NOT MANUFACTURE PARTS TO THIS DRAWING

|  | Edmund | Optics® |
|--|--------|---------|
|--|--------|---------|

| THIRD ANGLE_<br>PROJECTION | $\phi$ | TITLE  | 13mm TRAVEL, METRIC MICROMETER, S<br>TOP BALL BEARING STAGE | OLID-           |
|----------------------------|--------|--------|-------------------------------------------------------------|-----------------|
| ALL DIMS IN                | in     | DWG NO | 38995                                                       | SHEET<br>1 OF 1 |