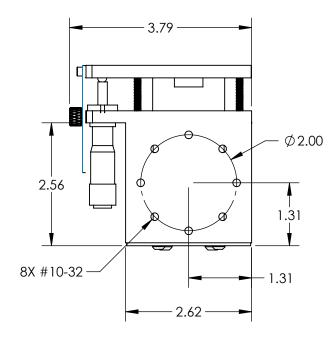

## NOTES:

- MATERIAL: STAINLESS STEEL AND
  BLACK ANODIZED ALUMINUM
- 2. MAX TRAVEL DISTANCE: 13mm
- 3. RoHS: EXEMPT

SPECIFICATIONS SUBJECT TO CHANGE WITHOUT NOTICE DIMENSIONS ARE FOR REFERENCE ONLY

## FOR INFORMATION ONLY: DO NOT MANUFACTURE PARTS TO THIS DRAWING

|  | Edmund | Optics® |
|--|--------|---------|
|--|--------|---------|

| THIRD ANGLE_<br>PROJECTION | $\phi$ | TITLE  | 13mm TRAVEL, METRIC MICROMETER, S<br>TOP BALL BEARING STAGE | OLID-           |
|----------------------------|--------|--------|-------------------------------------------------------------|-----------------|
| ALL DIMS IN                | in     | DWG NO | 38995                                                       | SHEET<br>1 OF 1 |