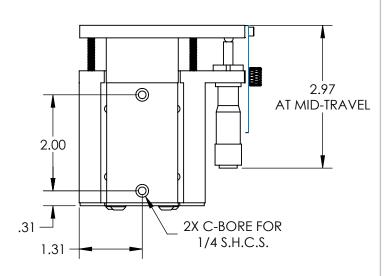

## NOTES:

- MATERIAL: STAINLESS STEEL AND
  BLACK ANODIZED ALUMINUM
- 2. MAX TRAVEL DISTANCE: 13mm
- 3. RoHS: EXEMPT

SPECIFICATIONS SUBJECT TO CHANGE WITHOUT NOTICE DIMENSIONS ARE FOR REFERENCE ONLY

## FOR INFORMATION ONLY: DO NOT MANUFACTURE PARTS TO THIS DRAWING

|  | Edmund | Optics® |
|--|--------|---------|
|--|--------|---------|

| THIRD ANGLE_<br>PROJECTION | $\phi$ | TITLE  | 13mm TRAVEL, METRIC MICROMETER, S<br>TOP BALL BEARING STAGE | OLID-           |
|----------------------------|--------|--------|-------------------------------------------------------------|-----------------|
| ALL DIMS IN                | in     | DWG NO | 38995                                                       | SHEET<br>1 OF 1 |