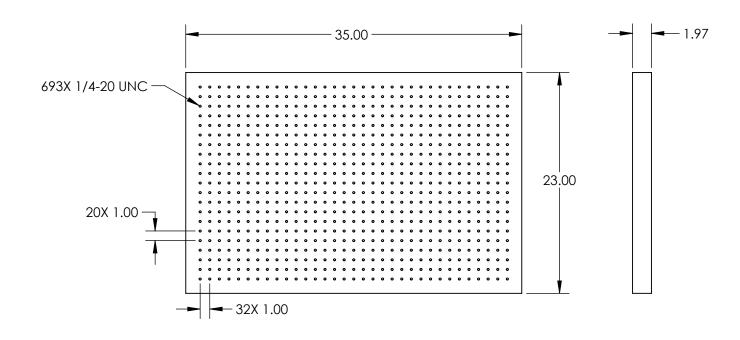

## NOTES:

1. CONSTRUCTION:

Stainless Steel (400 Series) Top and Bottom Plates, Plated Steel Honeycomb Core, High Pressure Laminate Core Sidewalls

2. CORE CELL AREA: ≤3 cm<sup>2</sup>

3. WEIGHT: 56.00 lbs

4. ROHS: COMPLIANT

SPECIFICATIONS SUBJECT TO CHANGE WITHOUT NOTICE DIMENSIONS ARE FOR REFERENCE ONLY

FOR INFORMATION ONLY:
DO NOT MANUFACTURE
PARTS TO THIS DRAWING

| THIRD ANGLE _<br>PROJECTION | <b>\$</b> | TITLE  | 23" x 35", English Lab Table |                 |
|-----------------------------|-----------|--------|------------------------------|-----------------|
| ALL DIMS IN                 | in        | DWG NO | 54255                        | SHEET<br>1 OF 1 |