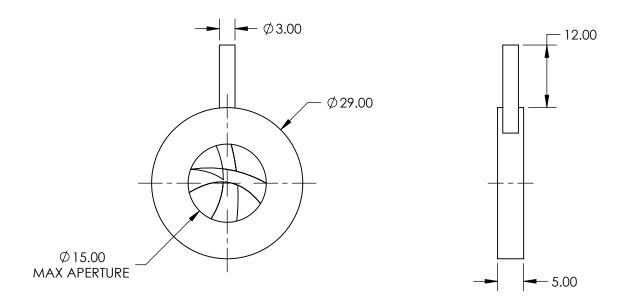

## NOTES:

- CONSTRUCTION: Anodized Aluminum Alloy, Stainless Steel Leaves
- 2. NUMBER OF LEAVES: Two sets of 6
- 3. OPERATING TEMPERATURE (°C): <400
- 4. ROHS: COMPLIANT

SPECIFICATIONS SUBJECT TO CHANGE WITHOUT NOTICE DIMENSIONS ARE FOR REFERENCE ONLY

## **Edmund Optics**®

FOR INFORMATION ONLY:
DO NOT MANUFACTURE
PARTS TO THIS DRAWING

| THIRD ANGLE PROJECTION |    | TITLE  | 29mm Outer Dia., Zero Aperture, Stainless<br>Steel Leaves |                 |
|------------------------|----|--------|-----------------------------------------------------------|-----------------|
| ALL DIMS IN            | mm | DWG NO | 57595                                                     | SHEET<br>1 OF 1 |