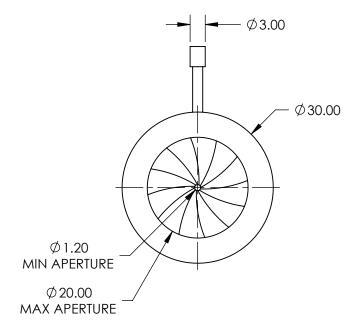

## NOTES:

- CONSTRUCTION:
   Anodized Aluminum Alloy, Anti-Reflection (AR) Leaves
- 2. NUMBER OF LEAVES: 12
- 3. OPERATING TEMPERATURE (°C): <180
- 4. ROHS: COMPLIANT

SPECIFICATIONS SUBJECT TO CHANGE WITHOUT NOTICE DIMENSIONS ARE FOR REFERENCE ONLY

## **Edmund Optics®**

FOR INFORMATION ONLY:
DO NOT MANUFACTURE
PARTS TO THIS DRAWING

| T | THIRD ANGLE PROJECTION |    | TITLE  | 30mm Outer Dia., AR Steel Leaves Iris<br>Diaphragm |                 |
|---|------------------------|----|--------|----------------------------------------------------|-----------------|
|   | ALL DIMS IN            | mm | DWG NO | 57577                                              | SHEET<br>1 OF 1 |