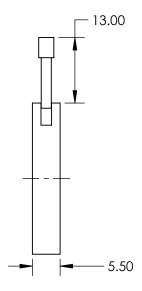

## **Edmund Optics®**

FOR INFORMATION ONLY:
DO NOT MANUFACTURE
PARTS TO THIS DRAWING

| T | THIRD ANGLE PROJECTION |    | TITLE  | 30mm Outer Dia., AR Steel Leaves Iris<br>Diaphragm |                 |
|---|------------------------|----|--------|----------------------------------------------------|-----------------|
|   | ALL DIMS IN            | mm | DWG NO | 57577                                              | SHEET<br>1 OF 1 |