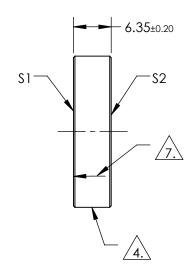

## NOTES:

- 1. SUBSTRATE: N-BK7
- 2. SURFACE \$1 TO BE PARALLEL TO SURFACE \$2 TO WITHIN <3 ARCMINS
- 3. COATING (APPLY ACROSS COATING APERTURE)

S1: R(ABS) ≥ 99% @ 532nm DAMAGE THRESHOLD, PULSED: 3 J/cm², 20ns, 20 Hz @ 532nm

S2: NONE

- 5. CLEAR APERTURE AND COATING APERTURE ARE CENTERED ON SURFACE
- 6. POWER, IRREGULARITY, AND SURFACE QUALITY SPECIFICATIONS APPLY ACROSS CLEAR APERTURE

APPLY ARROW ON EDGE WITH LASER ETCH, PENCIL, OR PERMANENT INK
POINTING TOWARDS SURFACE S1

## FOR INFORMATION ONLY: DO NOT MANUFACTURE PARTS TO THIS DRAWING

SPECIFICATIONS SUBJECT TO CHANGE WITHOUT NOTICE DIMENSIONS ARE FOR REFERENCE ONLY

|                     | S1                   | \$2                  |                        | Ī  |        | (R)                                          |                 |
|---------------------|----------------------|----------------------|------------------------|----|--------|----------------------------------------------|-----------------|
| SHAPE               | PLANO                | PLANO                |                        |    |        | Edmund Option                                | C®              |
| SURFACE QUALITY     | 20-10                | COMMERCIAL POLISH    |                        |    |        |                                              | J3              |
| SURFACE FLATNESS    | 0.10 WAVE            | N/A                  |                        |    |        | Ø25.4mm, 532nm N-BK7 LASER LINE MI           | RR∩R            |
| MIN CLEAR APERTURE  | Ø22.86               | N/A                  | THIRD ANGLE PROJECTION |    | TITLE  | 223.4IIIII, 332IIIIII DRY E/ GER EINE MIRROR |                 |
| MIN COATNG APERTURE | Ø22.86               | N/A                  |                        |    |        |                                              | CLIEFT          |
| BEVEL               | PROTECTIVE AS NEEDED | PROTECTIVE AS NEEDED | ALL DIMS IN            | mm | DWG NO | 38619                                        | SHEET<br>1 OF 1 |