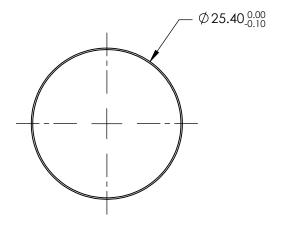

## FOR INFORMATION ONLY: DO NOT MANUFACTURE PARTS TO THIS DRAWING

SPECIFICATIONS SUBJECT TO CHANGE WITHOUT NOTICE DIMENSIONS ARE FOR REFERENCE ONLY

|                     | S1                   | \$2                  |                        | Ī  |        | (R)                                          |                 |
|---------------------|----------------------|----------------------|------------------------|----|--------|----------------------------------------------|-----------------|
| SHAPE               | PLANO                | PLANO                |                        |    |        | Edmund Option                                | C®              |
| SURFACE QUALITY     | 20-10                | COMMERCIAL POLISH    |                        |    |        |                                              | J3              |
| SURFACE FLATNESS    | 0.10 WAVE            | N/A                  |                        |    |        | Ø25.4mm, 532nm N-BK7 LASER LINE MI           | RR∩R            |
| MIN CLEAR APERTURE  | Ø22.86               | N/A                  | THIRD ANGLE PROJECTION |    | TITLE  | 223.4IIIII, 332IIIIII DRY E/ GER EINE MIRROR |                 |
| MIN COATNG APERTURE | Ø22.86               | N/A                  |                        |    |        |                                              | CLIEFT          |
| BEVEL               | PROTECTIVE AS NEEDED | PROTECTIVE AS NEEDED | ALL DIMS IN            | mm | DWG NO | 38619                                        | SHEET<br>1 OF 1 |