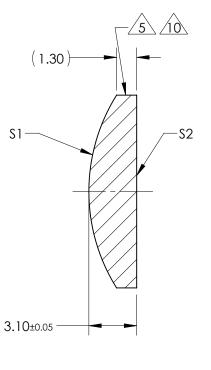

## NOTES:

- 1. SUBSTRATE: GRADE A FINE ANNEALED SCHOTT: N-SF11 785/258
- 2. ROHS COMPLIANT
- 3. CENTERING TOLERANCE (AT 587.6nm): BEAM DEVIATION (HALF ANGLE): <1 ARCMIN
- 4. COATING (APPLY ACROSS COATING APERTURE)

\$1 & \$2: NIR I R(AVG) ≤ 0.5% FROM 600-1050nm @ 0° AOI

5. FINE GRIND SURFACE

- 6. POWER, IRREGULARITY, AND SURFACE QUALITY SPECIFICATIONS APPLY ACROSS CLEAR APERTURE
- FOCAL LENGTH (EFL): 15.00mm ±1% BACK FOCAL LENGTH (BFL): 13.26mm
- 8. PROTECTIVE BEVEL AS NEEDED
- 9. DESIGN WAVELENGTH: 587.6nm

10. BLACKENED SURFACE

SECTION A-A

## FOR INFORMATION ONLY: DO NOT MANUFACTURE PARTS TO THIS DRAWING

|                         | S1         | \$2        |                           |      |        | PECIFICATIONS SUBJECT TO CHANGE WITHOUT NOTICE              |
|-------------------------|------------|------------|---------------------------|------|--------|-------------------------------------------------------------|
| SHAPE                   | CONVEX     | PLANO      |                           |      |        |                                                             |
| RADIUS                  | 11.77      | INFINITY   |                           |      |        |                                                             |
| SURFACE QUALITY         | 40 - 20    | 40 - 20    |                           |      |        | Edmund Optics <sup>®</sup>                                  |
| MIN CLEAR APERTURE      | Ø11.50     | Ø11.50     |                           |      |        | 12 Emm Dia x 15 Omm El NIR Linkad                           |
| MIN COATING APERTURE    | Ø11.50     | Ø11.50     | THIRD ANGLE<br>PROJECTION | -@-< | TITLE  | 12.5mm Dia. x 15.0mm FL, NIR I, Inked,<br>Plano-Convex Lens |
| POWER AT 632.8nm        | 3.00 RINGS | 3.00 RINGS |                           | I    |        |                                                             |
| IRREGULARITY AT 632.8nm | 0.50 RINGS | 0.50 RINGS | ALL DIMS IN               | mm   | DWG NO | 38350INK SHEET<br>1 OF 1                                    |