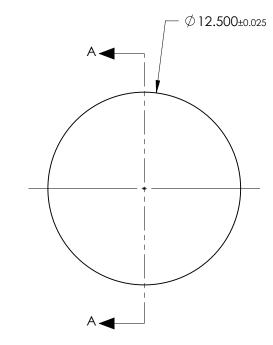

## FOR INFORMATION ONLY: DO NOT MANUFACTURE PARTS TO THIS DRAWING

|                         | S1         | \$2        |                           |      |        | PECIFICATIONS SUBJECT TO CHANGE WITHOUT NOTICE              |
|-------------------------|------------|------------|---------------------------|------|--------|-------------------------------------------------------------|
| SHAPE                   | CONVEX     | PLANO      |                           |      |        |                                                             |
| RADIUS                  | 11.77      | INFINITY   |                           |      |        |                                                             |
| SURFACE QUALITY         | 40 - 20    | 40 - 20    |                           |      |        | Edmund Optics <sup>®</sup>                                  |
| MIN CLEAR APERTURE      | Ø11.50     | Ø11.50     |                           |      |        | 12 Emm Dia x 15 Omm El NIR Linkad                           |
| MIN COATING APERTURE    | Ø11.50     | Ø11.50     | THIRD ANGLE<br>PROJECTION | -@-< | TITLE  | 12.5mm Dia. x 15.0mm FL, NIR I, Inked,<br>Plano-Convex Lens |
| POWER AT 632.8nm        | 3.00 RINGS | 3.00 RINGS |                           | I    |        |                                                             |
| IRREGULARITY AT 632.8nm | 0.50 RINGS | 0.50 RINGS | ALL DIMS IN               | mm   | DWG NO | 38350INK SHEET<br>1 OF 1                                    |