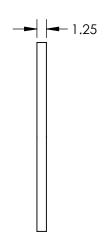

| <b>GO</b> ® E | dmund | Optics® |
|---------------|-------|---------|
|---------------|-------|---------|

| THIRD ANGLE PROJECTION |    | TITLE  | 25µm x 3mm, MOUNTED, PRECISION AIR SLI |                 |
|------------------------|----|--------|----------------------------------------|-----------------|
| ALL DIMS IN            | mm | DWG NO | 58541                                  | SHEET<br>1 OF 1 |