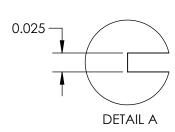

| <b>GO</b> ® E | dmund | Optics® |
|---------------|-------|---------|
|---------------|-------|---------|

| THIRD ANGLE PROJECTION |    | TITLE  | 25µm x 3mm, MOUNTED, PRECISION AIR SLI |                 |
|------------------------|----|--------|----------------------------------------|-----------------|
| ALL DIMS IN            | mm | DWG NO | 58541                                  | SHEET<br>1 OF 1 |