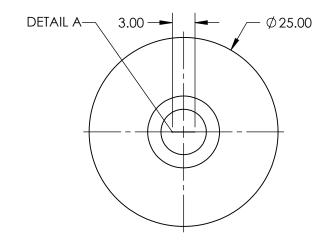

| <b>GO</b> ® E | dmund | Optics® |
|---------------|-------|---------|
|---------------|-------|---------|

| THIRD ANGLE PROJECTION |    | TITLE  | 25µm x 3mm, MOUNTED, PRECISION AIR SLI |                 |
|------------------------|----|--------|----------------------------------------|-----------------|
| ALL DIMS IN            | mm | DWG NO | 58541                                  | SHEET<br>1 OF 1 |