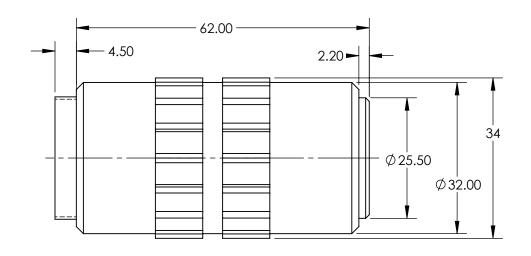

## FOR INFORMATION ONLY: DO NOT MANUFACTURE PARTS TO THIS DRAWING

| COMPATIBLE TUBE LENS                              | Focal Length: 200mm |
|---------------------------------------------------|---------------------|
| MAGNIFICATION                                     | 10X                 |
| MOUNTING THREAD                                   | M26 x 36 TPI        |
| NUMERICAL APERTURE NA                             | 0.28                |
| WORKING DISTANCE (mm)                             | 33.5                |
| MOUNTING THREADS                                  | M26 x 36 TPI        |
| FOCAL LENGTH FL (mm)                              | 20                  |
| TYPE                                              | Plan APO            |
| FIELD OF VIEW, 1" SENSOR                          | 1.28 x 0.96mm       |
| FIELD OF VIEW, 1/2" SENSOR                        | 0.64 x 0.48mm       |
| FIELD OF VIEW, 2/3" SENSOR                        | 0.88 x 0.66mm       |
| FIELD OF VIEW, 24 DIAMETER FIELD<br>EYEPIECE (mm) | 2.4                 |
| DEPTH OF FOCUS (µm)                               | 3.6                 |
| RESOLVING POWER (µm)                              | 1                   |
| RoHS                                              | NOT COMPLIANT       |

SPECIFICATIONS SUBJECT TO CHANGE WITHOUT NOTICE DIMENSIONS ARE FOR REFERENCE ONLY