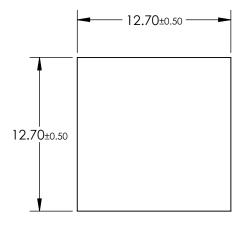

|                        |    |        | Edmund Optics®                                                 |                 |  |  |  |
|------------------------|----|--------|----------------------------------------------------------------|-----------------|--|--|--|
| THIRD ANGLE PROJECTION |    | TITLE  | 70 GROOVES/mm, 12.7mm SQ,<br>TRANSMISSION GRATING BEAMSPLITTER |                 |  |  |  |
| ALL DIMS IN            | mm | DWG NO | 46067                                                          | SHEET<br>1 OF 1 |  |  |  |