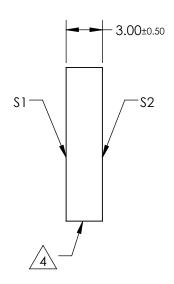

## NOTES:

1. SUBSTRATE MATERIAL: B270

3. COATING (APPLY ACROSS CLEAR APERTURE)

\$1& \$2: NONE

EDGES FINE GROUND

5. Rohs Compliant

## FOR INFORMATION ONLY: DO NOT MANUFACTURE PARTS TO THIS DRAWING

SPECIFICATIONS SUBJECT TO CHANGE WITHOUT NOTICE DIMENSIONS ARE FOR REFERENCE ONLY

| GROOVES/mm                 | HeNe DEFFRACTED ORDER TYPICAL DISTRIBUTION @ 632.8nm (%) |                      |    |                      |    |  |
|----------------------------|----------------------------------------------------------|----------------------|----|----------------------|----|--|
|                            | -2                                                       | -1                   | 0  | +1                   | +2 |  |
| 70                         | ı                                                        | -                    | 41 | 32                   | =  |  |
|                            |                                                          | \$1                  |    | \$2                  |    |  |
| SHAPE                      |                                                          | PLANO                |    | PLANO                |    |  |
| GROVE DENSITY (GROOVES/mm) |                                                          | 70                   |    | N/A                  |    |  |
| BEVEL                      |                                                          | PROTECTIVE AS NEEDED |    | PROTECTIVE AS NEEDED |    |  |