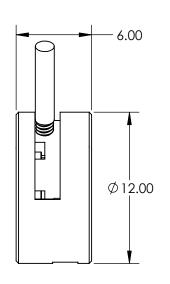

## NOTES:

1. REMOVABLE LEVER: M1.7 x 0.35 THREAD

2. MATERIALS

HOUSING: BRASS (BLACK)
LEAVES: BLACK SPRING STEEL

LEVER: STEEL

## FOR INFORMATION ONLY: DO NOT MANUFACTURE PARTS TO THIS DRAWING

SPECIFICATIONS SUBJECT TO CHANGE WITHOUT NOTICE DIMENSIONS ARE FOR REFERENCE ONLY

DETAIL A