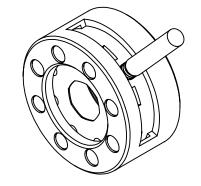

## NOTES:

1. REMOVABLE LEVER: M1.7 x 0.35 THREAD

2. MATERIALS

HOUSING: BRASS (BLACK)
LEAVES: BLACK SPRING STEEL

LEVER: STEEL