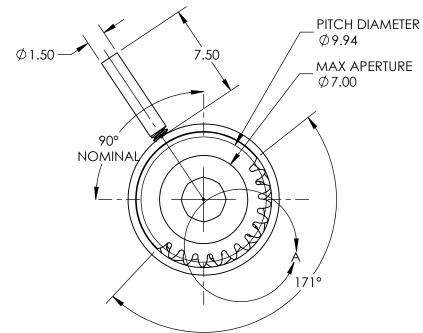

## <sup>®</sup> Edmund Optics<sup>®</sup>

| REV. A            | REV. A VALUE THIRD ANGLE PROJECTION |             | TITLE | 7mm MAX APERTURE MOTORIZABLE IRIS |       |                 |
|-------------------|-------------------------------------|-------------|-------|-----------------------------------|-------|-----------------|
| MIN APERTURE      | Ø0.7mm                              |             | 1     |                                   |       | CHEET           |
| GEAR WHEEL MODULE | 0.4                                 | ALL DIMS IN | mm    | DWG NO                            | 34286 | SHEET<br>1 OF 1 |