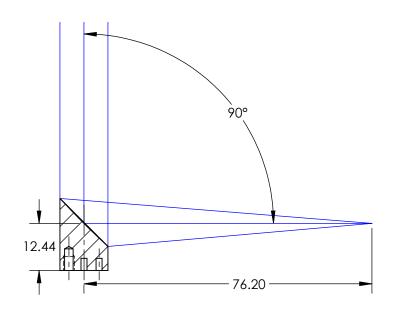

NOTES:

1. SUBSTRATE MATERIAL: ALUMINUM

FOR INFORMATION ONLY: DO NOT MANUFACTURE PARTS TO THIS DRAWING

- 2. FINISH (EXCEPT SURFACE \$1 & \$2): BLACK ANODIZED
- 3. COATING (APPLY ACROSS CLEAR APERTURE) S1: UV ENHANCED ALUMINUM R(AVG) >89% FROM 250 - 450nm R(AVG) >85% FROM 250 - 700nm

SURFACE ROUGHNESS: <50 Å RMS

- 4. FOCAL LENGTH TOLERANCE: ±1%
- 5. ROHS COMPLIANT

SPECIFICATIONS SUBJECT TO CHANGE WITHOUT NOTICE DIMENSIONS ARE FOR REFERENCE ONLY

SHEET

1 OF 1

| REV. A                          | \$1                  |  |
|---------------------------------|----------------------|--|
| SHAPE                           | PARABOLIC            |  |
| SURFACE FIGURE AT 632.8nm (RMS) | λ/8                  |  |
| CLEAR APERTURE                  | 90%                  |  |
| BEVEL                           | PROTECTIVE AS NEEDED |  |

| B     | Edmund Optics®                                                            |
|-------|---------------------------------------------------------------------------|
| TITLE | Ø12.7 X 76.2mm EFL, UV ENHANCED<br>ALUMINUM 50Å OFF-AXIS PARABOLIC MIRROR |
|       | CLIEFT                                                                    |