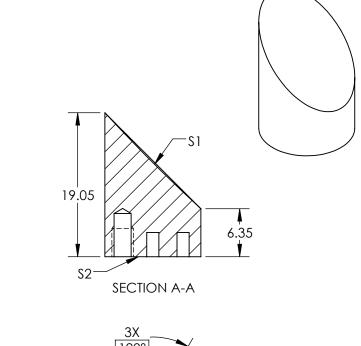

NOTES:

1. SUBSTRATE MATERIAL: ALUMINUM

FOR INFORMATION ONLY: DO NOT MANUFACTURE PARTS TO THIS DRAWING

- 2. FINISH (EXCEPT SURFACE \$1 & \$2): BLACK ANODIZED
- 3. COATING (APPLY ACROSS CLEAR APERTURE) S1: UV ENHANCED ALUMINUM R(AVG) >89% FROM 250 - 450nm R(AVG) >85% FROM 250 - 700nm

SURFACE ROUGHNESS: <50 Å RMS

- 4. FOCAL LENGTH TOLERANCE: ±1%
- 5. ROHS COMPLIANT

SPECIFICATIONS SUBJECT TO CHANGE WITHOUT NOTICE DIMENSIONS ARE FOR REFERENCE ONLY

SHEET

1 OF 1

| REV. A                          | \$1                  |  |
|---------------------------------|----------------------|--|
| SHAPE                           | PARABOLIC            |  |
| SURFACE FIGURE AT 632.8nm (RMS) | λ/8                  |  |
| CLEAR APERTURE                  | 90%                  |  |
| BEVEL                           | PROTECTIVE AS NEEDED |  |

| B     | Edmund Optics®                                                            |
|-------|---------------------------------------------------------------------------|
| TITLE | Ø12.7 X 76.2mm EFL, UV ENHANCED<br>ALUMINUM 50Å OFF-AXIS PARABOLIC MIRROR |
|       | CLIEFT                                                                    |