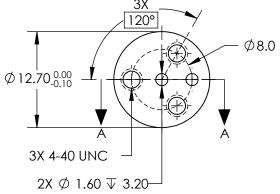

NOTES:

1. SUBSTRATE MATERIAL: ALUMINUM

FOR INFORMATION ONLY: DO NOT MANUFACTURE PARTS TO THIS DRAWING

- 2. FINISH (EXCEPT SURFACE \$1 & \$2): BLACK ANODIZED
- 3. COATING (APPLY ACROSS CLEAR APERTURE) S1: UV ENHANCED ALUMINUM R(AVG) >89% FROM 250 - 450nm R(AVG) >85% FROM 250 - 700nm

SURFACE ROUGHNESS: <50 Å RMS

- 4. FOCAL LENGTH TOLERANCE: ±1%
- 5. ROHS COMPLIANT

SPECIFICATIONS SUBJECT TO CHANGE WITHOUT NOTICE DIMENSIONS ARE FOR REFERENCE ONLY

SHEET

1 OF 1

| REV. A                          | \$1                  |  |
|---------------------------------|----------------------|--|
| SHAPE                           | PARABOLIC            |  |
| SURFACE FIGURE AT 632.8nm (RMS) | λ/8                  |  |
| CLEAR APERTURE                  | 90%                  |  |
| BEVEL                           | PROTECTIVE AS NEEDED |  |

| B     | Edmund Optics®                                                            |
|-------|---------------------------------------------------------------------------|
| TITLE | Ø12.7 X 76.2mm EFL, UV ENHANCED<br>ALUMINUM 50Å OFF-AXIS PARABOLIC MIRROR |
|       | CLIEFT                                                                    |