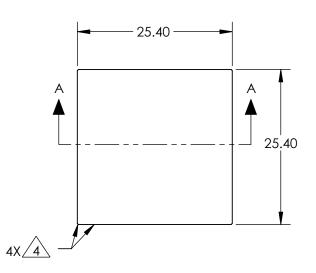

## NOTES:

- 1. SUBSTRATE MATERIAL: FUSED SILICA
- 2. CENTERING TOLERANCE (AT 587.6nm): PLANO AXIS WEDGE: < 3 ARCMIN POWER ASIX WEDGE: < 3 ARCMIN AXIAL TWIST: < 3 ARCMIN
- 3. COATING (APPLY ACROSS CLEAR APERTURE)

S1: NONE S2: NONE

/4.\ FINE GROUND SURFACE

5. POWER, IRREGULARITY, AND SURFACE QUALITY SPECIFICAIONS APPLY ACROSS CLEAR APERTURE

6. ROHS COMPLIANT

| <i>FOR INFORMATION ONLY:</i><br>DO NOT MANUFACTURE |                     |                     |             |       | SPECIFICATIONS SUBJECT TO CHANGE WITHOUT NOTICE<br>DIMENSIONS ARE FOR REFERENCE ONLY |                |                 |
|----------------------------------------------------|---------------------|---------------------|-------------|-------|--------------------------------------------------------------------------------------|----------------|-----------------|
| PARTS TO THIS                                      | S DRAWING           | \$2                 | ]           |       |                                                                                      | Edmund Optics® | )               |
| SHAPE                                              | CONVEX              | PLANO               |             | TITLE | LENS CYL SHAPING 25.4mm SQ x 75mm                                                    |                |                 |
| SURFACE QUALITY                                    | 20 - 10             | 20 - 10             |             |       | UNCTD                                                                                |                |                 |
| CLEAR APERTURE                                     | 24.40 x 24.40       | 24.40 x 24.40       |             | I     |                                                                                      |                |                 |
| BEVEL                                              | PROTECTED AS NEEDED | PROTECTED AS NEEDED | ALL DIMS IN | mm    | DWG NO                                                                               |                | SHEET<br>1 OF 1 |