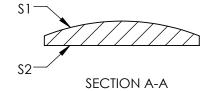

S1: NONE S2: NONE

/4.\ FINE GROUND SURFACE

5. POWER, IRREGULARITY, AND SURFACE QUALITY SPECIFICAIONS APPLY ACROSS CLEAR APERTURE

6. ROHS COMPLIANT

| <i>FOR INFORMATION ONLY:</i><br>DO NOT MANUFACTURE |                     |                     |             |       | SPECIFICATIONS SUBJECT TO CHANGE WITHOUT NOTICE<br>DIMENSIONS ARE FOR REFERENCE ONLY |                |                 |
|----------------------------------------------------|---------------------|---------------------|-------------|-------|--------------------------------------------------------------------------------------|----------------|-----------------|
| PARTS TO THIS                                      | S DRAWING           | \$2                 | ]           |       |                                                                                      | Edmund Optics® | )               |
| SHAPE                                              | CONVEX              | PLANO               |             | TITLE | LENS CYL SHAPING 25.4mm SQ x 75mm                                                    |                |                 |
| SURFACE QUALITY                                    | 20 - 10             | 20 - 10             |             |       | UNCTD                                                                                |                |                 |
| CLEAR APERTURE                                     | 24.40 x 24.40       | 24.40 x 24.40       |             | I     |                                                                                      |                |                 |
| BEVEL                                              | PROTECTED AS NEEDED | PROTECTED AS NEEDED | ALL DIMS IN | mm    | DWG NO                                                                               |                | SHEET<br>1 OF 1 |