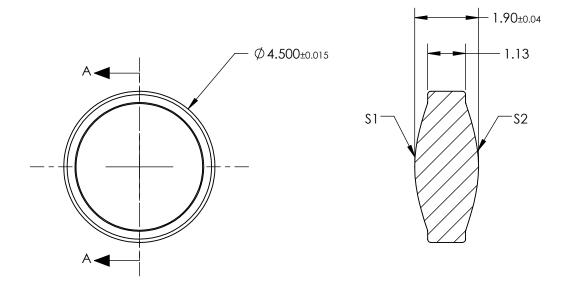

## NOTES:

- 1. SUBSTRATE: D-ZLAF52LA
- 2. NUMERICAL APERTURE: 0.55
- 3. COATING

S1 & S2: R(AVG) ≤ 0.5% @ 350 - 700nm

- 4. FOCAL LENGTH TOLERANCE: ±1%
- 5. TRANSMITTED WAVEFRONT ERROR (λ, RMS): < 1.300

SECTION A-A

## FOR INFORMATION ONLY: DO NOT MANUFACTURE PARTS TO THIS DRAWING

| SPECIFICATIONS SUBJECT TO CHANGE WITHOUT NOTICE DIMENSIONS ARE FOR REFERENCE ONLY |                      |                      | EFL                    | 2.75 |        | Edmund Optics                                               | CR              |
|-----------------------------------------------------------------------------------|----------------------|----------------------|------------------------|------|--------|-------------------------------------------------------------|-----------------|
|                                                                                   | \$1                  | \$2                  | BFL                    | 2.16 |        |                                                             | <b>5</b>        |
| SHAPE                                                                             | CONVEX               | CONVEX               | THIRD ANGLE PROJECTION |      | TITLE  | 0.55 NA 2.75mm FL 350-700nm AR COATED, MOLDED ASPHERIC LENS |                 |
| SURFACE QUALITY                                                                   | 40-20                | 40-20                |                        |      |        |                                                             |                 |
| CLEAR APERTURE                                                                    | Ø3.60                | Ø3.60                |                        | 1    |        |                                                             |                 |
| BEVEL MAX                                                                         | PROTECTIVE AS NEEDED | PROTECTIVE AS NEEDED | ALL DIMS IN            | mm   | DWG NO | 83616                                                       | SHEET<br>1 OF 1 |