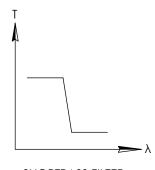

## FOR INFORMATION ONLY: DO NOT MANUFACTURE PARTS TO THIS DRAWING

SHORTPASS FILTER

SPECIFICATIONS SUBJECT TO CHANGE WITHOUT NOTICE DIMENSIONS ARE FOR REFERENCE ONLY

SHEET 1 OF 1

| REV. A                  | VALUE              |
|-------------------------|--------------------|
| CUT-OFF WAVELENGTH      | 700±2nm            |
| TRANSMISSION WAVELENGTH | 400 - 680nm        |
| REJECTION WAVELENGTH    | 725 - 680nm        |
| TRANSMISSION            | >85                |
| SURFACE QUALITY         | 40-20              |
| COATING TYPE            | TRADITIONAL COATED |