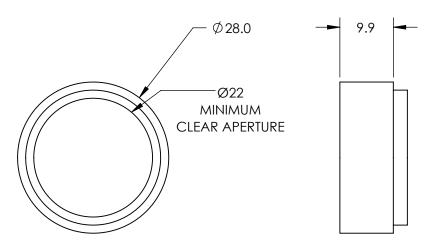

|                        |       | Edmund Optics®                       |
|------------------------|-------|--------------------------------------|
| THIRD ANGLE PROJECTION | TITLE | M25.5 x 0.5, 700nm MOUNTED SHORTPASS |

66645

 $\mathbb{R}$ 

DWG NO

ALL DIMS IN