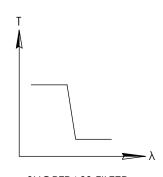

## FOR INFORMATION ONLY: DO NOT MANUFACTURE PARTS TO THIS DRAWING

SHORTPASS FILTER

SPECIFICATIONS SUBJECT TO CHANGE WITHOUT NOTICE DIMENSIONS ARE FOR REFERENCE ONLY

| REV. A                  | VALUE              |
|-------------------------|--------------------|
| CUT-OFF WAVELENGTH      | 500±2nm            |
| TRANSMISSION WAVELENGTH | 250 - 480nm        |
| REJECTION WAVELENGTH    | 520 - 610nm        |
| TRANSMISSION            | >85                |
| SURFACE QUALITY         | 40-20              |
| COATING TYPE            | TRADITIONAL COATED |