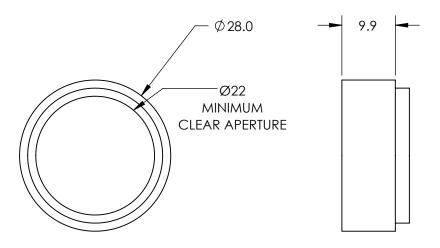

## FOR INFORMATION ONLY: DO NOT MANUFACTURE PARTS TO THIS DRAWING









SHORTPASS FILTER

SPECIFICATIONS SUBJECT TO CHANGE WITHOUT NOTICE DIMENSIONS ARE FOR REFERENCE ONLY

| REV. A                  | VALUE              |
|-------------------------|--------------------|
| CUT-OFF WAVELENGTH      | 500±2nm            |
| TRANSMISSION WAVELENGTH | 250 - 480nm        |
| REJECTION WAVELENGTH    | 520 - 610nm        |
| TRANSMISSION            | >85                |
| SURFACE QUALITY         | 40-20              |
| COATING TYPE            | TRADITIONAL COATED |

|                        |       | Edmund Optics®                                 |
|------------------------|-------|------------------------------------------------|
| THIRD ANGLE PROJECTION | TITLE | M25.5 x 0.5, 500nm MOUNTED SHORTPASS<br>FILTER |

R

ALL DIMS IN mm DWG NO 66641 SHEET 1 OF 1