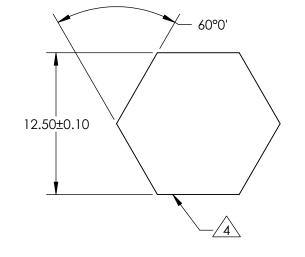

## NOTES:

- 1. ALLOWABLE OPTICAL MATERIAL: GRADE A FINE ANNEALED SCHOTT: N-BK7
- 2. SURFACE S2 TO BE PARALLEL WITH SURFACE S1 TO WITHIN 5 ARCMIN
- COATING (APPLY ACROSS COATING APERTURE) S1: NONE S2: NONE
- A. SIX SIDEWALLS: SURFACE ACCURACY: COMMERCIAL POLISH