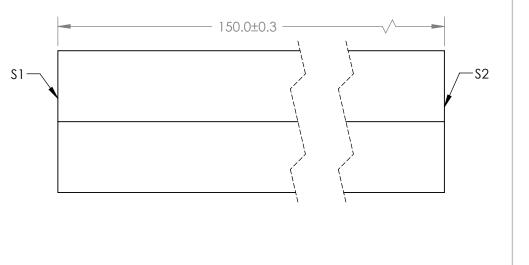

## NOTES:

- 1. ALLOWABLE OPTICAL MATERIAL: GRADE A FINE ANNEALED SCHOTT: N-BK7
- 2. SURFACE S2 TO BE PARALLEL WITH SURFACE S1 TO WITHIN 5 ARCMIN
- COATING (APPLY ACROSS COATING APERTURE) S1: NONE S2: NONE
- A. SIX SIDEWALLS: SURFACE ACCURACY: COMMERCIAL POLISH

## *FOR INFORMATION ONLY*: DO NOT MANUFACTURE PARTS TO THIS DRAWING

| BO® | Edmund Optics® |
|-----|----------------|
|-----|----------------|

12.5mm HEX LIGHT PIPE, 150mm lg

84530

|                             | S1      | S2      |                     |    |        |
|-----------------------------|---------|---------|---------------------|----|--------|
| SHAPE                       | PLANO   | PLANO   | EFL<br>(AT 587.6nm) | NA | TITLE  |
| SURFACE ACCURACY AT 632.8nm | 3 WAVES |         | BFL<br>(AT 587.6nm) | NA |        |
| SURFACE QUALITY             | 60 - 40 | (0, 10) | ALL DIMS IN         | mm | DWG NO |