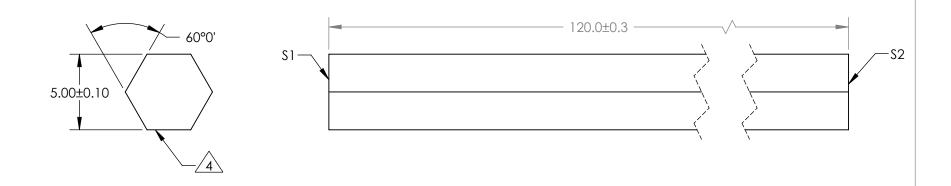

## NOTES:

- 1. ALLOWABLE OPTICAL MATERIAL: FUSED SILICA CORNING 7980
- 2. SURFACE S2 TO BE PARALLEL WITH SURFACE S1 TO WITHIN 5 ARCMIN
- 3. COATING (APPLY ACROSS COATING APERTURE)
  \$1: NONE
  \$2: NONE

4. SIX SIDEWALLS:

SURFACE ACCURACY: COMMERCIAL POLISH

## FOR INFORMATION ONLY: DO NOT MANUFACTURE PARTS TO THIS DRAWING

|                             | \$1     | \$2     |                     |    |
|-----------------------------|---------|---------|---------------------|----|
| SHAPE                       | PLANO   | PLANO   | EFL<br>(AT 587.6nm) | NA |
| SURFACE ACCURACY AT 632.8nm | 1 WAVE  | 1 WAVE  | BFL<br>(AT 587.6nm) | NA |
| SURFACE QUALITY             | 60 - 40 | 60 - 40 | ALL DIMS IN         | mm |

| ®  |        |                     |
|----|--------|---------------------|
| 60 | Edmund | Optics <sup>®</sup> |

| TITLE  | 5mm HEX LIGHT PIPE, 120mm lg |
|--------|------------------------------|
| DWG NO | 65833                        |