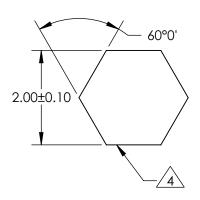

4. SIX SIDEWALLS:

SURFACE ACCURACY: COMMERCIAL POLISH

## FOR INFORMATION ONLY: DO NOT MANUFACTURE PARTS TO THIS DRAWING

|                             | \$1     | \$2     |                     |    |
|-----------------------------|---------|---------|---------------------|----|
| SHAPE                       | PLANO   | PLANO   | EFL<br>(AT 587.6nm) | NA |
| SURFACE ACCURACY AT 632.8nm | 1 WAVE  | 1 WAVE  | BFL<br>(AT 587.6nm) | NA |
| SURFACE QUALITY             | 60 - 40 | 60 - 40 | ALL DIMS IN         | mm |