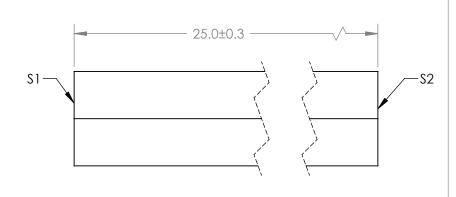

## NOTES:

- 1. ALLOWABLE OPTICAL MATERIAL: GRADE A FINE ANNEALED SCHOTT: N-BK7
- 2. SURFACE S2 TO BE PARALLEL WITH SURFACE S1 TO WITHIN 5 ARCMIN
- 3. COATING (APPLY ACROSS COATING APERTURE)
  \$1: NONE
  \$2: NONE

## FOR INFORMATION ONLY: DO NOT MANUFACTURE PARTS TO THIS DRAWING

|                             | \$1     | \$2     |                     |    |
|-----------------------------|---------|---------|---------------------|----|
| SHAPE                       | PLANO   | PLANO   | EFL<br>(AT 587.6nm) | NA |
| SURFACE ACCURACY AT 632.8nm | 1 WAVE  | 1 WAVE  | BFL<br>(AT 587.6nm) | NA |
| SURFACE QUALITY             | 60 - 40 | 60 - 40 | ALL DIMS IN         | mm |